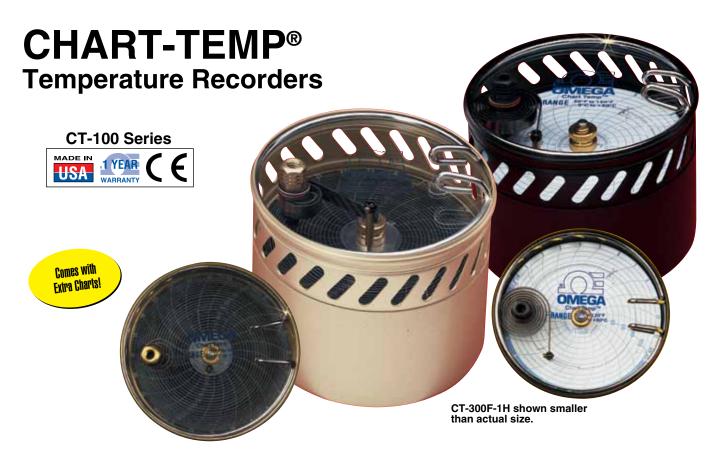

OMEGA® CHART-TEMP® recorders are dry-stylus, spring-wound, clock-driven circular chart recorders. Simply rewind the drive when replacing the chart. These recorders are excellent for recording temperatures inside buildings, refrigerators, or ovens. Units with ranges up to 260°C (500°F) are available.

## **Low-Temperature Recorders**

| To Order     |                      |                     |
|--------------|----------------------|---------------------|
| Model No.    | Temperature<br>Range | Charts<br>Model No. |
| CT-100AF-(*) | 0 to 100°F           | (*)-100F            |
| CT-120AF-(*) | 20 to 120°F          | (*)-120F            |
| CT-160AF-(*) | -40 to 160°F         | (*)-160F            |
| CT-220AF-(*) | 20 to 220°F          | (*)-220F            |
| CT-70AF-(*)  | -30 to 70°F          | (*)-70F             |

## **High-Temperature Recorders**

| gp          |                      |                     |
|-------------|----------------------|---------------------|
| Model No.   | Temperature<br>Range | Charts<br>Model No. |
| CT-300F-(*) | 70 to 300°F          | (*)-300F-CHART      |
| CT-400F-1H  | 70 to 400°F          | (*)-400F-CHART      |
| CT-500F-(*) | 70 to 500°F          | (*)-500F-CHART      |
| CT-150C-1H  | 20 to 150°F          | 1H-150C-CHART       |
| CT-200C-1H  | 20 to 200°C          | 1H-200C-CHART       |
| CT-260C-1H  | 20 to 260°C          | 1H-260C-CHART       |